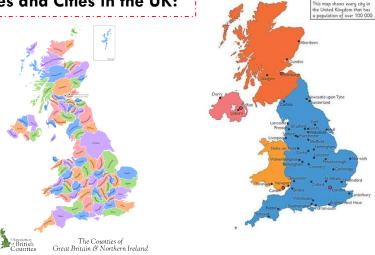

# Knowledge Organiser Education around the UK

Term Autumn\_1



## Locating places on a map across the UK:



#### **Counties and Cities in the UK:**



## **Capital cities:**

England — London Scotland — Edinburgh Wales — Cardiff Northern Ireland - Belfast

## Comparing education across the UK (England and Scotland):

## **English Education**

Focuses on educating students in specific subjects so they can excel in a few.



### Scottish Education

Focuses on providing opportunities across a wide range of subjects.



## **Vocabulary Tier 2**

Capital
Countries
Counties
Cities



#### **Vocabulary Tier 3**

Inhabit Location Rural and Urban Governance