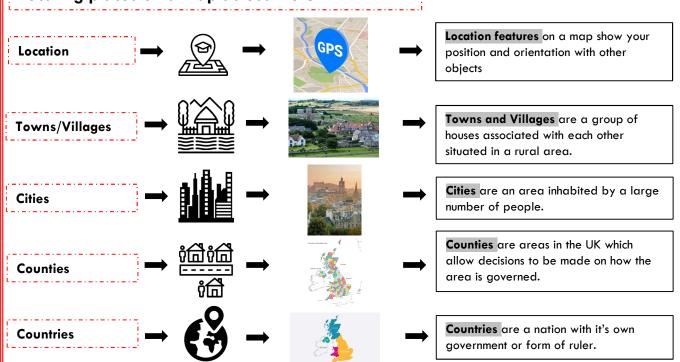

## Locating places on a map across the UK:

## **Vocabulary Tier 2**

Capital
Countries
Counties
Cities

#### **Vocabulary Tier 3**

Inhabit Location Rural and Urban Governance