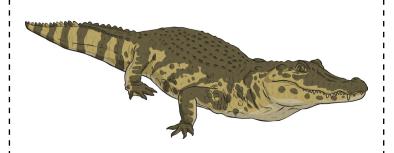

## Rainforest Habitat Classification

Record which living thing has each characteristic by putting a tick or a cross in the table. Write your own questions in the last two boxes of the table.

|                      | jaguar | tapir | toucan | fruit bat | hummingbird | tree frog | anaconda | caiman |
|----------------------|--------|-------|--------|-----------|-------------|-----------|----------|--------|
| Does it lay eggs?    |        |       |        |           |             |           |          |        |
| Does it have scales? |        |       |        |           |             |           |          |        |
| Does it have wings?  |        |       |        |           |             |           |          |        |
| Does it have a beak? |        |       |        |           |             |           |          |        |
| Does it have legs?   |        |       |        |           |             |           |          |        |
|                      |        |       |        |           |             |           |          |        |
|                      |        |       |        |           |             |           |          |        |

jaguar

tapir

caiman

tree frog

toucan

fruit bat

anaconda

hummingbird