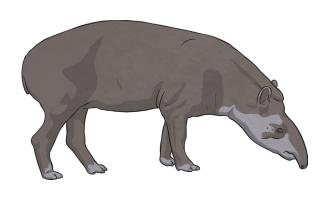

## Rainforest Habitat Classification

Record which living thing has each characteristic by putting a tick or a cross in the table. Write your own questions in the last two boxes of the table.

|                      | jaguar | tapir | toucan | fruit bat | hummingbird | tree frog | anaconda | caiman |
|----------------------|--------|-------|--------|-----------|-------------|-----------|----------|--------|
| Does it lay eggs?    |        |       |        |           |             |           |          |        |
| Does it have scales? |        |       |        |           |             |           |          |        |
| Does it have wings?  |        |       |        |           |             |           |          |        |
| Does it have a beak? |        |       |        |           |             |           |          |        |
| Does it have legs?   |        |       |        |           |             |           |          |        |
|                      |        |       |        |           |             |           |          |        |
|                      |        |       |        |           |             |           |          |        |

jaguar

tapir

caiman

tree frog

toucan

fruit bat

anaconda

hummingbird