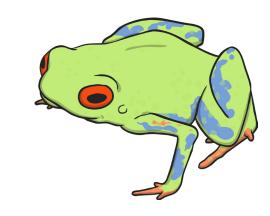

## Rainforest Habitat Classification

Record which living thing has each characteristic by putting a tick or a cross in the table. Write your own questions in the last two boxes of the table.

|                      | jaguar | tapir | toucan | fruit bat | hummingbird | tree frog | anaconda | caiman |
|----------------------|--------|-------|--------|-----------|-------------|-----------|----------|--------|
| Does it lay eggs?    |        |       |        |           |             |           |          |        |
| Does it have scales? |        |       |        |           |             |           |          |        |
| Does it have wings?  |        |       |        |           |             |           |          |        |
| Does it have a beak? |        |       |        |           |             |           |          |        |
| Does it have legs?   |        |       |        |           |             |           |          |        |
|                      |        |       |        |           |             |           |          |        |
|                      |        |       |        |           |             |           |          |        |

jaguar

tapir

caiman

tree frog

toucan

fruit bat

anaconda

hummingbird