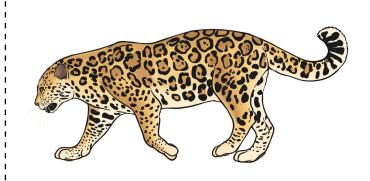

## Rainforest Habitat Classification

Record which living thing has each characteristic by putting a tick or a cross in the table. Write your own questions in the last two boxes of the table.

|                      | jaguar | tapir | toucan | fruit bat | hummingbird | tree frog | anaconda | caiman |
|----------------------|--------|-------|--------|-----------|-------------|-----------|----------|--------|
| Does it lay eggs?    |        |       |        |           |             |           |          |        |
| Does it have scales? |        |       |        |           |             |           |          |        |
| Does it have wings?  |        |       |        |           |             |           |          |        |
| Does it have a beak? |        |       |        |           |             |           |          |        |
| Does it have legs?   |        |       |        |           |             |           |          |        |
|                      |        |       |        |           |             |           |          |        |
|                      |        |       |        |           |             |           |          |        |

jaguar

tapir

caiman

tree frog

toucan

fruit bat

anaconda

hummingbird