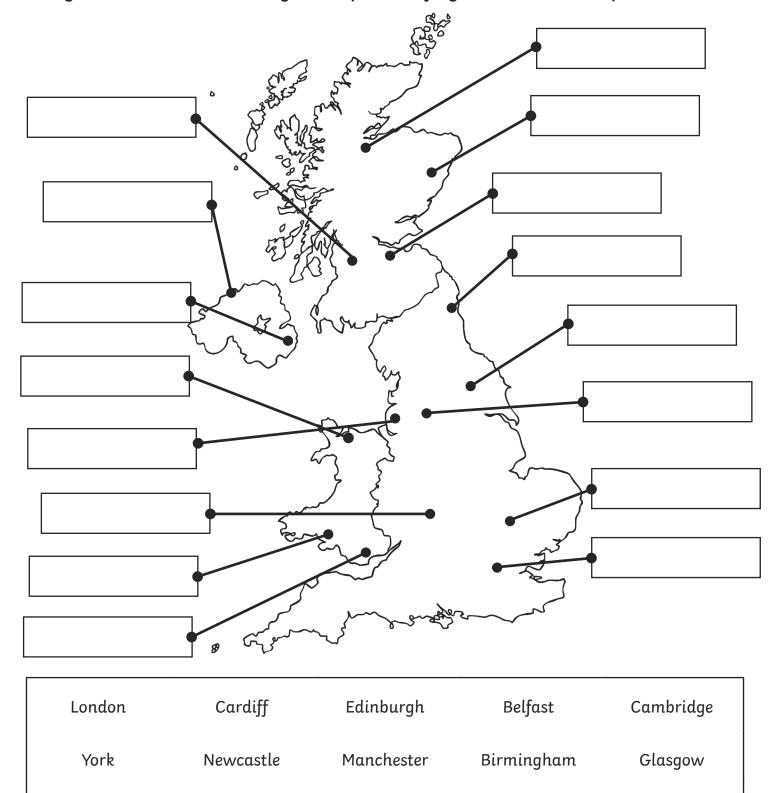

## Map of Cities in the United Kingdom

Can you locate these cities on your map? Don't forget to label with capital letters!

Extension: Which of these cities has the largest population? Which has the smallest population? Use books and the internet to help you find the answer.

## Map of Cities in the United Kingdom

Can you locate these cities on your map? Don't forget to label with capital letters.

| London   | Cardif  | f Edinbu              | rgh    | Belfast    | Cambridge |
|----------|---------|-----------------------|--------|------------|-----------|
| York     | Newcas  | tle Manche            | ester  | Birmingham | Glasgow   |
| Aberdeen | Swansea | Derry-<br>Londonderry | Bangor | Inverness  | Liverpool |