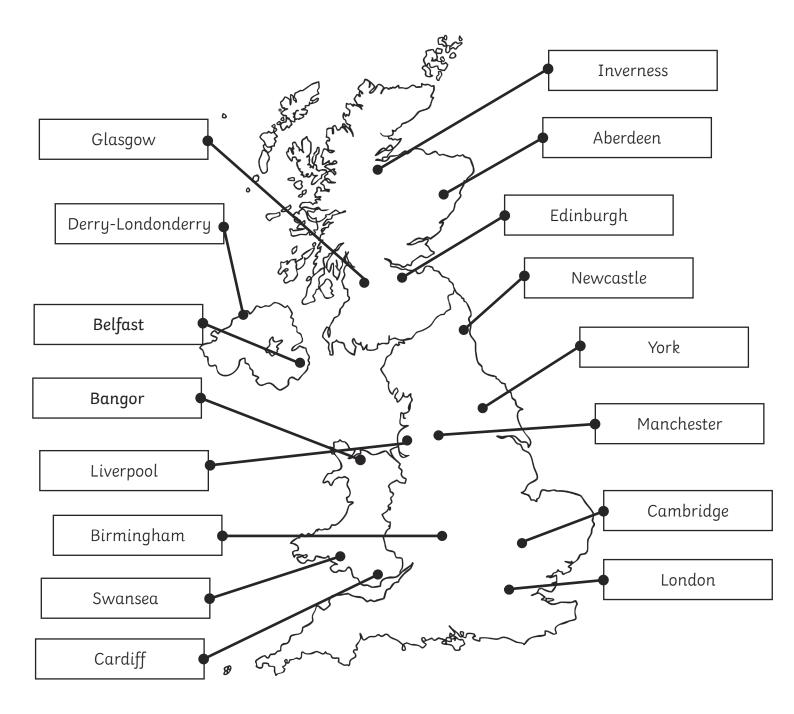

## **Answers**

| London   | Cardi   | ff Edinbı             | ırgh   | Belfast    | Cambridge |
|----------|---------|-----------------------|--------|------------|-----------|
| York     | Newcas  | le Manchester         |        | Birmingham | Glasgow   |
| Aberdeen | Swansea | Derry-<br>Londonderry | Bangor | Inverness  | Liverpool |