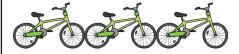

Order the toys from longest to shortest.

Complete the sentences.

3 bikes are \_\_\_\_\_ than 2 trains.

2 trains are \_\_\_\_\_ than 3 bikes.

Complete the sentences.

The car racing track is the \_\_\_\_ length as the train track.