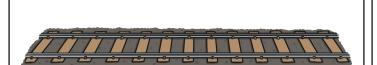

The yellow train is the \_\_\_\_\_length as the red train.

The red train is the \_\_\_\_\_length as the yellow train.

To compare the length of objects.

Draw a toy that is longer than the snake but shorter than the train track.

Order the toys from longest to shortest.

Complete the sentences.

3 bikes are \_\_\_\_\_ than 2 trains.

2 trains are \_\_\_\_\_ than 3 bikes.

Complete the sentences.

The car racing track is the \_\_\_\_ length as the train track.

The train track is the \_\_\_\_\_ length as the racing track.

The yellow train is the **same** length as the red train.

The red train is the **same** length as the yellow train.

B, A, C

Complete the sentences.

3 bikes are **shorter** than 2 trains.

2 trains are **longer** than 3 bikes.

Complete the sentences.

The car racing track is the **same** length as the train track.

The train track is the **same** length as the racing track.