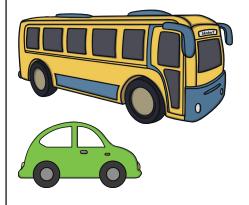

The bus is \_\_\_\_\_ than the car.

The car is \_\_\_\_\_ than the bus.

The train is \_\_\_\_\_ than

the train.

the tractor.

To compare the length of objects.

Draw a longer toy.

Draw a shorter toy.

## Longer or Shorter? **Answers**

To compare the length of objects.

Complete the sentences using longer or shorter.

The bus is **longer** than the car.

The car is **shorter** than the bus.

Complete the sentences using longer or shorter.