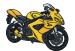

Complete the sentences using longer or shorter.

The motorbike is \_\_\_\_\_ than the plane.

The plane is \_\_\_\_\_ than the motorbike.

Complete the sentences using **longer** or **shorter**.

The dinosaur is \_\_\_\_\_ than the hedgehog.

Complete the sentences using longer or shorter.

The motorbike is **shorter** than the plane.

The plane is **longer** than the motorbike.

Complete the sentences using longer or shorter.

The dinosaur is **longer** than the hedgehog.