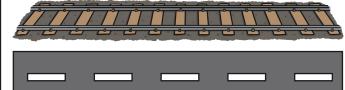

Order the toys from longest to shortest.

Complete the sentences.

3 bikes are \_\_\_\_\_ than 2 trains.

2 trains are \_\_\_\_\_ than 3 bikes.

Complete the sentences.

The car racing track is the \_\_\_\_ length as the train track.

The train track is the \_\_\_\_\_ length as the racing track.