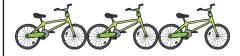

Order the toys from longest to shortest.

Complete the sentences.

3 bikes are \_\_\_\_\_ than 2 trains.

2 trains are \_\_\_\_\_ than 3 bikes.

Complete the sentences.

The car racing track is the \_\_\_\_ length as the train track.

B, A, C

Complete the sentences.

3 bikes are **shorter** than 2 trains.

2 trains are **longer** than 3 bikes.

Complete the sentences.

The car racing track is the **same** length as the train track.

The train track is the **same** length as the racing track.