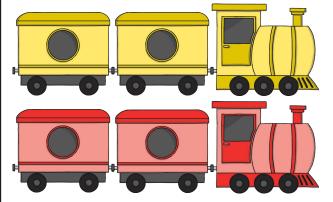

The yellow train is the \_\_\_\_\_length as the red train.

The red train is the \_\_\_\_\_length as the yellow train.

To compare the length of objects.

Draw a toy that is longer than the snake but shorter than the train track.

The yellow train is the **same** length as the red train.

The red train is the **same** length as the yellow train.