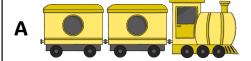

Order the toys from longest to shortest.

Complete the sentences.

3 bikes are \_\_\_\_\_ than 2 trains.

2 trains are \_\_\_\_\_ than 3 bikes.

Complete the sentences.

The car racing track is the \_\_\_\_ length as the train track.

B, A, C

Complete the sentences.

3 bikes are **shorter** than 2 trains.

2 trains are **longer** than 3 bikes.

Complete the sentences.

The car racing track is the **same** length as the train track.

The train track is the **same** length as the racing track.