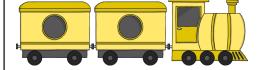

The yellow train is the \_\_\_\_\_length as the red train.

The red train is the \_\_\_\_\_length as the yellow train.

To compare the length of objects.

Draw a toy that is longer than the snake but shorter than the train track.

The yellow train is the **same** length as the red train.

The red train is the **same** length as the yellow train.