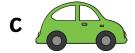

Order the toys from longest to shortest.

Complete the sentences.

3 bikes are \_\_\_\_\_ than 2 trains.

2 trains are \_\_\_\_\_ than 3 bikes.

Complete the sentences.

The car racing track is the \_\_\_\_ length as the train track.

B, A, C

Complete the sentences.

3 bikes are **shorter** than 2 trains.

2 trains are **longer** than 3 bikes.

Complete the sentences.

The car racing track is the **same** length as the train track.

The train track is the **same** length as the racing track.