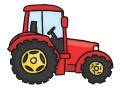

To compare the length of objects. Tick the shortest. Tick the longest. Tick the longest. Tick the shortest. Complete the sentences Complete the sentences using using longer or shorter. longer or shorter. The tractor is \_\_\_\_\_ than

The tractor is **shorter** than the train.

The train is **longer** than the tractor.