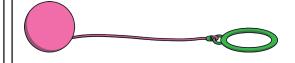

Complete the sentences using shorter and taller.

The ribbon is \_\_\_\_\_ than the skip ball.

The skip ball is \_\_\_\_\_ than the ribbon.

Complete the sentence.

**A** 

B

C

C is \_\_\_\_\_ than B.