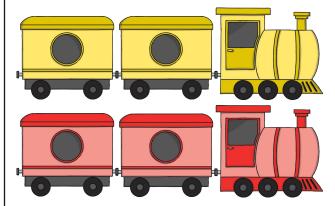

The yellow train is the \_\_\_\_\_length as the red train.

The red train is the \_\_\_\_\_length as the yellow train.

To compare the length of objects.

Draw a toy that is longer than the snake but shorter than the train track.

The yellow train is the **same** length as the red train.

The red train is the **same** length as the yellow train.