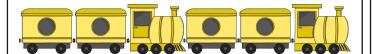

The yellow train is the \_\_\_\_\_length as the red train.

The red train is the \_\_\_\_\_length as the yellow train.

To compare the length of objects.

Draw a toy that is longer than the snake but shorter than the train track.

The yellow train is the **same** length as the red train.

The red train is the **same** length as the yellow train.